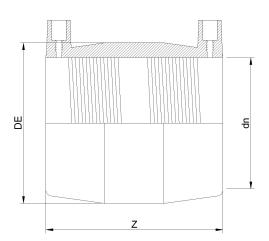

???????????????

DIPS ???? ??? ???? ???????

| PRODUCT DETAILS |            | GEOMETRIC CHARACTERISTICS |        |
|-----------------|------------|---------------------------|--------|
| ITEM CODE       | MP14C.DIPS | DE [mm]                   | 18,82" |
| dn              | 14"        | dn                        | 14"    |
| SDR DESIGN      | 11         | Z [mm]                    | 13,86" |
|                 |            | Mass [kg]                 | 18.2   |