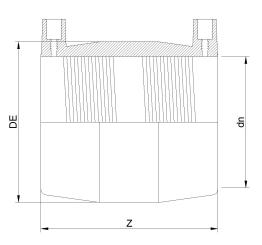

TECHNICAL DATASHEET

DIPS ???? ??? ???? ????????

| PRODUCT DETAILS |           | GEO     | GEOMETRIC CHARACTERISTICS |  |
|-----------------|-----------|---------|---------------------------|--|
| ITEM CODE       | MP4C.DIPS | DE [mm] | 6,00"                     |  |
| dn              | 4"        | dn      | 4"                        |  |
| SDR DESIGN      | 11        | Z [mm]  | 6,10"                     |  |