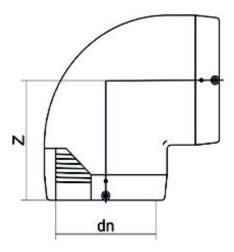

TECHNICAL DATASHEET

??????? ?????? ?????????

??? 90° ???? ???????

| PRODUCT DETAILS |          | GEC       | GEOMETRIC CHARACTERISTICS |  |
|-----------------|----------|-----------|---------------------------|--|
| ITEM CODE       | GE9P200C | dn        | 200                       |  |
| dn              | 200      | Z [mm]    | 241                       |  |
| SDR DESIGN      | 11       | Mass [kg] | 7.8                       |  |