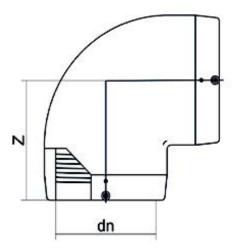

TECHNICAL DATASHEET

??????? ?????? ?????????

??? 90° ???? ???????

| PRODUCT DETAILS |          | GEOMETRIC CHARACTERISTICS |      |
|-----------------|----------|---------------------------|------|
| ITEM CODE       | GE9P110C | dn                        | 110  |
| dn              | 110      | Z [mm]                    | 141  |
| SDR DESIGN      | 11       | Mass [kg]                 | 1.36 |