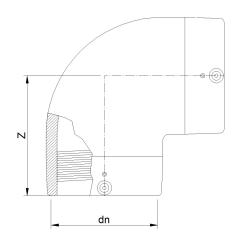

| GEOMETRIC CHARACTERISTICS |        |  |
|---------------------------|--------|--|
| dn                        | 8"     |  |
| Z [mm]                    | 10,00" |  |

PLASTITALIA SPA reserves the right to revise this specification, while maintaining compliance with the requirements of the product without prior notice. Tolerance on diameters and thickness according to the standards unless otherwise specified. Tolerance: ± 5%