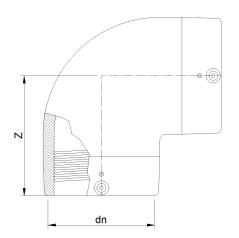

| GEOMETRIC CHARACTERISTICS |       |  |
|---------------------------|-------|--|
| dn                        | 4"    |  |
| Z [mm]                    | 5,91" |  |

PLASTITALIA SPA reserves the right to revise this specification, while maintaining compliance with the requirements of the product without prior notice. Tolerance on diameters and thickness according to the standards unless otherwise specified. Tolerance: ± 5%