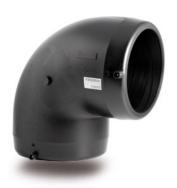

## TECHNICAL DATASHEET

????????? ???????

IPS ??? 90° ???? ???????

|            | PRODUCT DETAILS |
|------------|-----------------|
| ITEM CODE  | GE9P4C.IPS      |
| dn         | 4"              |
| SDR DESIGN | 11              |

<sup>\*</sup>The pictures are for illustrative purposes only. the product may differ in color and / or some of its parts.