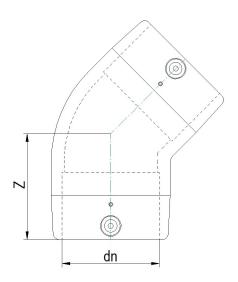

TECHNICAL DATASHEET

??????? ?????? ?????????

??? 45° ???? ???????

| PRODUCT DETAILS |          | GEO       | GEOMETRIC CHARACTERISTICS |  |
|-----------------|----------|-----------|---------------------------|--|
| ITEM CODE       | GE4P315C | dn        | 315                       |  |
| dn              | 315      | Z [mm]    | 275                       |  |
| SDR DESIGN      | 11       | Mass [kg] | 18.72                     |  |