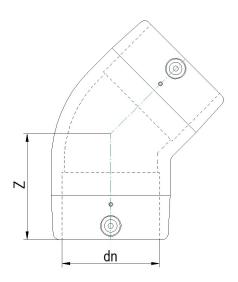

TECHNICAL DATASHEET

??????? ?????? ?????????

??? 45° ???? ???????

| PRODUCT DETAILS |          | GEOMETRIC CHARACTERISTICS |      |
|-----------------|----------|---------------------------|------|
| ITEM CODE       | GE4P110C | dn                        | 110  |
| dn              | 110      | Z [mm]                    | 115  |
| SDR DESIGN      | 11       | Mass [kg]                 | 1.09 |