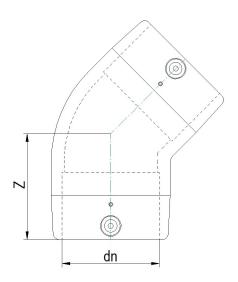

TECHNICAL DATASHEET

??????? ?????? ?????????

??? 45° ???? ???????

| PRODUCT DETAILS |          | GEOMETRIC CHARACTERISTICS |      |
|-----------------|----------|---------------------------|------|
| ITEM CODE       | GE4P050C | dn                        | 50   |
| dn              | 50       | Z [mm]                    | 63   |
| SDR DESIGN      | 11       | Mass [kg]                 | 0.18 |