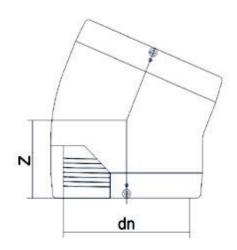

## TECHNICAL DATASHEET ??????? ?????? ????????

??? 22,50° ???? ???????

| PRODUCT DETAILS |             | GEOMETRIC CHARACTERISTICS |      |
|-----------------|-------------|---------------------------|------|
| ITEM CODE       | GE2250P180C | dn                        | 180  |
| dn              | 180         | Z [mm]                    | 140  |
| SDR DESIGN      | 11          | Mass [kg]                 | 3.84 |