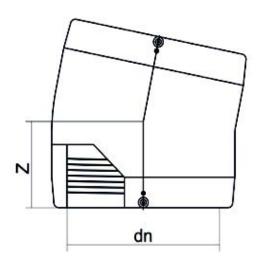

TECHNICAL DATASHEET

??????? ?????? ?????????

??? 11,25° ???? ???????

| PRODUCT DETAILS |             | GEC       | GEOMETRIC CHARACTERISTICS |  |
|-----------------|-------------|-----------|---------------------------|--|
| ITEM CODE       | GE1125P250C | dn        | 250                       |  |
| dn              | 250         | Z [mm]    | 160                       |  |
| SDR DESIGN      | 11          | Mass [kg] | 5.09                      |  |