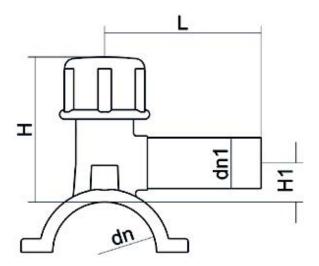

??? ???

PLASTITALIA S.P.A. high performance fittings

| PRODUCT DETAILS |             | GEC              | GEOMETRIC CHARACTERISTICS |  |
|-----------------|-------------|------------------|---------------------------|--|
| ITEM CODE       | CPCP315025C | dn               | 315                       |  |
| dn              | 315 - 25    | d <sub>n</sub> 1 | 25                        |  |
| SDR DESIGN      | 11          | H [mm]           | 160                       |  |
|                 |             | H1 [mm]          | 40                        |  |
|                 |             | L [mm]           | 105                       |  |
|                 |             | Mass [kg]        | 1.36                      |  |