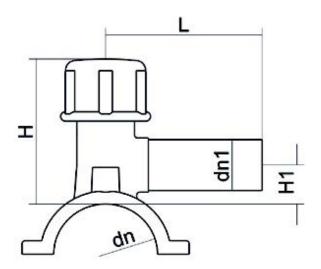

??? ???

PLASTITALIA S.P.A. high performance fittings

| PRODUCT DETAILS |             | GEO              | GEOMETRIC CHARACTERISTICS |  |
|-----------------|-------------|------------------|---------------------------|--|
| ITEM CODE       | CPCP225025C | dn               | 225                       |  |
| dn              | 225 - 25    | d <sub>n</sub> 1 | 25                        |  |
| SDR DESIGN      | 11          | H [mm]           | 160                       |  |
|                 |             | H1 [mm]          | 40                        |  |
|                 |             | L [mm]           | 105                       |  |
|                 |             | Mass [kg]        | 1.39                      |  |