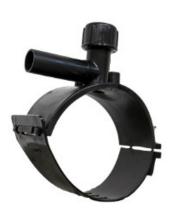

??? ???

PLASTITALIA S.P.A. high performance fittings

| PRODUCT DETAILS |             | GEO              | GEOMETRIC CHARACTERISTICS |  |
|-----------------|-------------|------------------|---------------------------|--|
| ITEM CODE       | CPCP225025C | dn               | 225                       |  |
| dn              | 225 - 25    | d <sub>n</sub> 1 | 25                        |  |
| SDR DESIGN      | 11          | H [mm]           | 160                       |  |
|                 |             | H1 [mm]          | 40                        |  |
|                 |             | L [mm]           | 105                       |  |
|                 |             | Mass [kg]        | 1.39                      |  |

<sup>\*</sup>The pictures are for illustrative purposes only. the product may differ in color and / or some of its parts.