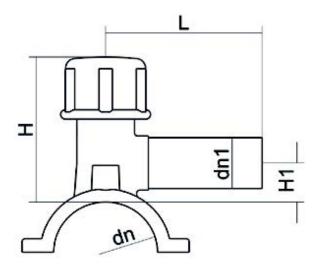

??????? ?????? ?????????

??? ???

PLASTITALIA S.P.A. high performance fittings

| PRODUCT DETAILS |             | GEC              | GEOMETRIC CHARACTERISTICS |  |
|-----------------|-------------|------------------|---------------------------|--|
| ITEM CODE       | CPCP160040C | dn               | 160                       |  |
| dn              | 160 - 40    | d <sub>n</sub> 1 | 40                        |  |
| SDR DESIGN      | 11          | H [mm]           | 182                       |  |
|                 |             | H1 [mm]          | 137                       |  |
|                 |             | L [mm]           | 165                       |  |
|                 |             | Mass [kg]        | 1.13                      |  |