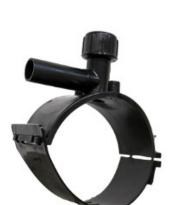

??????? ?????? ?????????

??? ???

PLASTITALIA S.P.A. high performance fittings

| PRODUCT DETAILS |             | GEOMETRIC CHARACTERISTICS |       |
|-----------------|-------------|---------------------------|-------|
| ITEM CODE       | CPCP110040C | dn                        | 110   |
| dn              | 110 - 40    | d <sub>n</sub> 1          | 40    |
| SDR DESIGN      | 11          | H [mm]                    | 125   |
|                 |             | H1 [mm]                   | 30    |
|                 |             | L [mm]                    | 105   |
|                 |             | Mass [kg]                 | 0.738 |

<sup>\*</sup>The pictures are for illustrative purposes only. the product may differ in color and / or some of its parts.