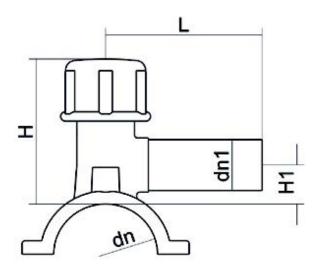

??????? ?????? ?????????

??? ???

PLASTITALIA S.P.A. high performance fittings

| PRODUCT DETAILS |             | GEOMETRIC CHARACTERISTICS |       |
|-----------------|-------------|---------------------------|-------|
| ITEM CODE       | CPCP110040C | dn                        | 110   |
| dn              | 110 - 40    | d <sub>n</sub> 1          | 40    |
| SDR DESIGN      | 11          | H [mm]                    | 125   |
|                 |             | H1 [mm]                   | 30    |
|                 |             | L [mm]                    | 105   |
|                 |             | Mass [kg]                 | 0.738 |