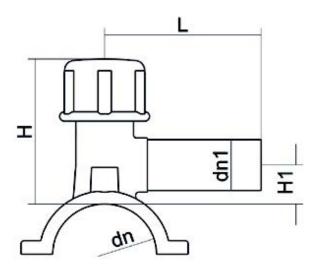

??????? ?????? ?????????

??? ???

PLASTITALIA S.P.A. high performance fittings

| PRODUCT DETAILS |             | GEOMETRIC CHARACTERISTICS |      |
|-----------------|-------------|---------------------------|------|
| ITEM CODE       | CPCP063040C | dn                        | 63   |
| dn              | 63 - 40     | d <sub>n</sub> 1          | 40   |
| SDR DESIGN      | 11          | H [mm]                    | 128  |
|                 |             | H1 [mm]                   | 32   |
|                 |             | L [mm]                    | 100  |
|                 |             | Mass [kg]                 | 0.56 |