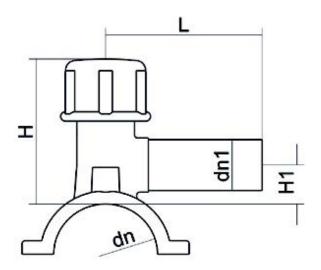

??? ???

PLASTITALIA S.P.A. high performance fittings

| PRODUCT DETAILS |             | GEC              | GEOMETRIC CHARACTERISTICS |  |
|-----------------|-------------|------------------|---------------------------|--|
| ITEM CODE       | CPCP063063C | dn               | 63                        |  |
| dn              | 63 - 63     | d <sub>n</sub> 1 | 63                        |  |
| SDR DESIGN      | 11          | H [mm]           | 155                       |  |
|                 |             | H1 [mm]          | 60                        |  |
|                 |             | L [mm]           | 165                       |  |
|                 |             | Mass [kg]        | 1.01                      |  |