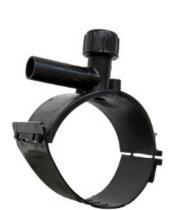

??? ???

PLASTITALIA S.P.A. high performance fittings

| PRODUCT DETAILS |             | GEC              | GEOMETRIC CHARACTERISTICS |  |
|-----------------|-------------|------------------|---------------------------|--|
| ITEM CODE       | CPCP063063C | dn               | 63                        |  |
| dn              | 63 - 63     | d <sub>n</sub> 1 | 63                        |  |
| SDR DESIGN      | 11          | H [mm]           | 155                       |  |
|                 |             | H1 [mm]          | 60                        |  |
|                 |             | L [mm]           | 165                       |  |
|                 |             | Mass [kg]        | 1.01                      |  |

<sup>\*</sup>The pictures are for illustrative purposes only. the product may differ in color and / or some of its parts.