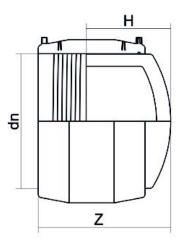

TECHNICAL DATASHEET

??????? ?????? ?????????

????? ???? ???????

| PRODUCT DETAILS |          | GEOMETRIC CHARACTERISTICS |      |
|-----------------|----------|---------------------------|------|
| ITEM CODE       | CAEP225C | dn                        | 225  |
| dn              | 225      | H [mm]                    | 142  |
| SDR DESIGN      | 11       | Z [mm]                    | 256  |
|                 |          | Mass [kg]                 | 6.37 |