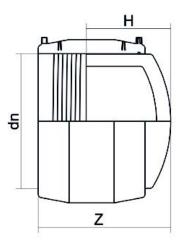

TECHNICAL DATASHEET

??????? ?????? ?????????

????? ???? ???????

| PRODUCT DETAILS |          | GEOMETRIC CHARACTERISTICS |      |
|-----------------|----------|---------------------------|------|
| ITEM CODE       | CAEP040C | dn                        | 40   |
| dn              | 40       | H [mm]                    | 64   |
| SDR DESIGN      | 11       | Z [mm]                    | 110  |
|                 |          | Mass [kg]                 | 0.14 |