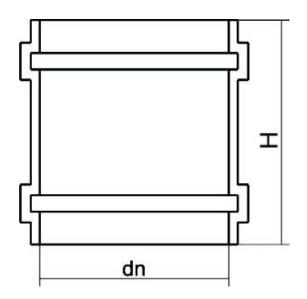

?????? ??????? ????

???? ??????

| PRODUCT DETAILS |       | GEO       | GEOMETRIC CHARACTERISTICS |  |
|-----------------|-------|-----------|---------------------------|--|
| ITEM CODE       | B630A | dn        | 630                       |  |
| dn              | 630   | Z [mm]    | 380                       |  |
| SDR DESIGN      | 26    | Mass [kg] | 21.35                     |  |