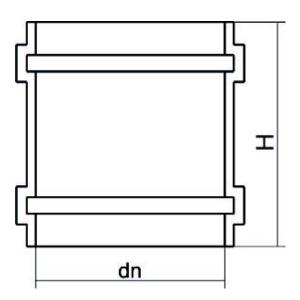

TECHNICAL DATASHEET

?????? ??????? ????

???? ??????

| PRODUCT DETAILS |       | GEO       | GEOMETRIC CHARACTERISTICS |  |
|-----------------|-------|-----------|---------------------------|--|
| ITEM CODE       | B560A | dn        | 560                       |  |
| dn              | 560   | Z [mm]    | 380                       |  |
| SDR DESIGN      | 26    | Mass [kg] | 17.9                      |  |