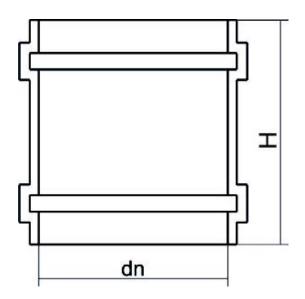

?????? ??????? ????

???? ??????

| PRODUCT DETAILS |       | GEO       | GEOMETRIC CHARACTERISTICS |  |
|-----------------|-------|-----------|---------------------------|--|
| ITEM CODE       | B400A | dn        | 400                       |  |
| dn              | 400   | Z [mm]    | 340                       |  |
| SDR DESIGN      | 26    | Mass [kg] | 8.51                      |  |