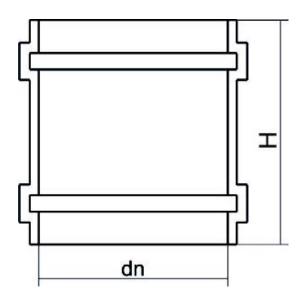

?????? ??????? ????

???? ??????

| PRODUCT DETAILS |       | GEOMETRIC CHARACTERISTICS |      |
|-----------------|-------|---------------------------|------|
| ITEM CODE       | B355A | dn                        | 355  |
| dn              | 355   | Z [mm]                    | 300  |
| SDR DESIGN      | 26    | Mass [kg]                 | 5.86 |