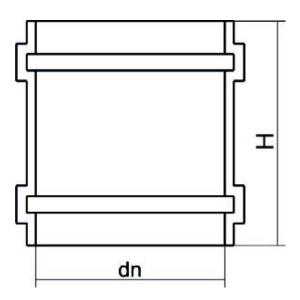

TECHNICAL DATASHEET

?????? ??????? ????

???? ??????

| PRODUCT DETAILS |       | GEO       | GEOMETRIC CHARACTERISTICS |  |
|-----------------|-------|-----------|---------------------------|--|
| ITEM CODE       | B315A | dn        | 315                       |  |
| dn              | 315   | Z [mm]    | 300                       |  |
| SDR DESIGN      | 26    | Mass [kg] | 5.18                      |  |