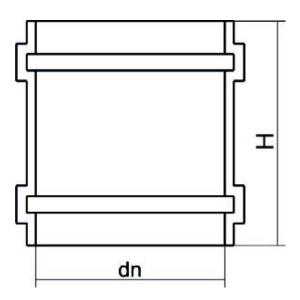

TECHNICAL DATASHEET

?????? ??????? ????

???? ??????

| PRODUCT DETAILS |       | GEO       | GEOMETRIC CHARACTERISTICS |  |
|-----------------|-------|-----------|---------------------------|--|
| ITEM CODE       | B250A | dn        | 250                       |  |
| dn              | 250   | Z [mm]    | 260                       |  |
| SDR DESIGN      | 26    | Mass [kg] | 2.79                      |  |