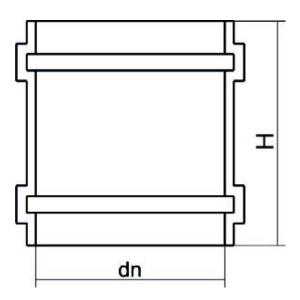

TECHNICAL DATASHEET

?????? ??????? ????

???? ??????

| PRODUCT DETAILS |       | GEOMETRIC CHARACTERISTICS |      |
|-----------------|-------|---------------------------|------|
| ITEM CODE       | B225A | dn                        | 225  |
| dn              | 225   | Z [mm]                    | 220  |
| SDR DESIGN      | 26    | Mass [kg]                 | 1.94 |