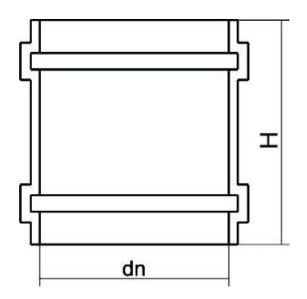

?????? ??????? ????

???? ??????

| PRODUCT DETAILS |       | GEC       | GEOMETRIC CHARACTERISTICS |  |
|-----------------|-------|-----------|---------------------------|--|
| ITEM CODE       | B200A | dn        | 200                       |  |
| dn              | 200   | Z [mm]    | 220                       |  |
| SDR DESIGN      | 26    | Mass [kg] | 1.38                      |  |