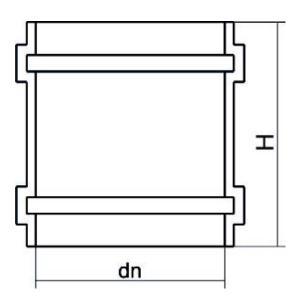

TECHNICAL DATASHEET

?????? ??????? ????

???? ??????

| PRODUCT DETAILS |       | GEOMETRIC CHARACTERISTICS |      |
|-----------------|-------|---------------------------|------|
| ITEM CODE       | B160A | dn                        | 160  |
| dn              | 160   | Z [mm]                    | 160  |
| SDR DESIGN      | 26    | Mass [kg]                 | 0.78 |