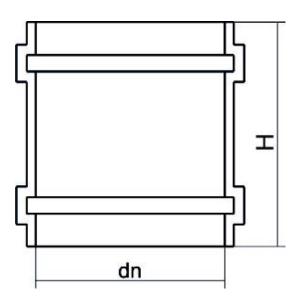

TECHNICAL DATASHEET

?????? ??????? ????

???? ??????

| PRODUCT DETAILS |       | GEOMETRIC CHARACTERISTICS |      |
|-----------------|-------|---------------------------|------|
| ITEM CODE       | B125A | dn                        | 125  |
| dn              | 125   | Z [mm]                    | 150  |
| SDR DESIGN      | 26    | Mass [kg]                 | 0.49 |