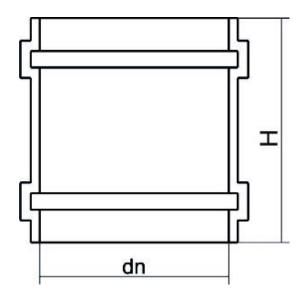

?????? ??????? ????

???? ??????

| PRODUCT DETAILS |       | GEOMETRIC CHARACTERISTICS |      |
|-----------------|-------|---------------------------|------|
| ITEM CODE       | B110A | dn                        | 110  |
| dn              | 110   | Z [mm]                    | 150  |
| SDR DESIGN      | 26    | Mass [kg]                 | 0.33 |