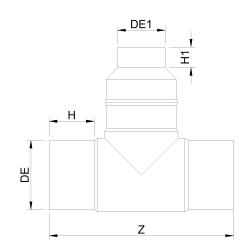

TECHNICAL DATASHEET

???? ????? ??? T 90° ????? ?????

| PRODUCT DETAILS |            | GEC     | GEOMETRIC CHARACTERISTICS |  |
|-----------------|------------|---------|---------------------------|--|
| ITEM CODE       | TRP225200C | dn      | 225                       |  |
| dn              | 225 - 200  | dn1     | 200                       |  |
| SDR DESIGN      | 11         | H [mm]  | 121                       |  |
|                 |            | H1 [mm] | 116                       |  |
|                 |            | Z [mm]  | 540                       |  |
|                 |            | Z1 [mm] | 400                       |  |