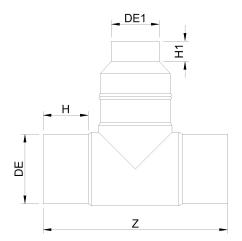

????????? ??? ??????

???? ????? ??? T 90° ????? ?????

| PRODUCT DETAILS |            | GEC     | GEOMETRIC CHARACTERISTICS |  |
|-----------------|------------|---------|---------------------------|--|
| ITEM CODE       | TRP180075C | dn      | 180                       |  |
| dn              | 180 - 75   | d₁1     | 75                        |  |
| SDR DESIGN      | 11         | H [mm]  | 108                       |  |
|                 |            | H1 [mm] | 73                        |  |
|                 |            | Z [mm]  | 451                       |  |
|                 |            | Z1 [mm] | 290                       |  |