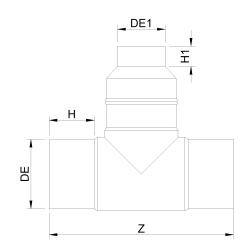

TECHNICAL DATASHEET

???? ????? ??? T 90° ????? ?????

| PRODUCT DETAILS |            | GEC     | GEOMETRIC CHARACTERISTICS |  |
|-----------------|------------|---------|---------------------------|--|
| ITEM CODE       | TRP090075C | dn      | 90                        |  |
| dn              | 90 - 75    | dn1     | 75                        |  |
| SDR DESIGN      | 11         | H [mm]  | 83                        |  |
|                 |            | H1 [mm] | 73                        |  |
|                 |            | Z [mm]  | 306                       |  |
|                 |            | Z1 [mm] | 240                       |  |