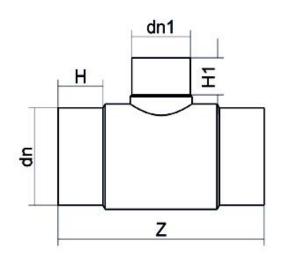

TECHNICAL DATASHEET

???? ????? ??? T 90° ????? ?????

| PRODUCT DETAILS |            | GEC       | GEOMETRIC CHARACTERISTICS |  |
|-----------------|------------|-----------|---------------------------|--|
| ITEM CODE       | TRP400225G | dn        | 400                       |  |
| dn              | 400 - 225  | dn1       | 225                       |  |
| SDR DESIGN      | 9          | H [mm]    | 190                       |  |
|                 |            | H1 [mm]   | 125                       |  |
|                 |            | Z [mm]    | 750                       |  |
|                 |            | Mass [kg] | 46.2                      |  |