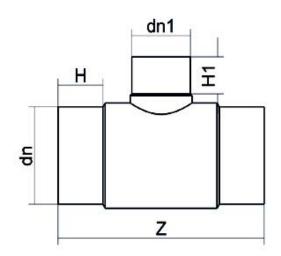

TECHNICAL DATASHEET

???? ????? ??? T 90° ????? ?????

| PRODUCT DETAILS |            | GEC       | GEOMETRIC CHARACTERISTICS |  |
|-----------------|------------|-----------|---------------------------|--|
| ITEM CODE       | TRP400160C | dn        | 400                       |  |
| dn              | 400 - 160  | dn1       | 160                       |  |
| SDR DESIGN      | 11         | H [mm]    | 190                       |  |
|                 |            | H1 [mm]   | 100                       |  |
|                 |            | Z [mm]    | 750                       |  |
|                 |            | Mass [kg] | 38.8                      |  |