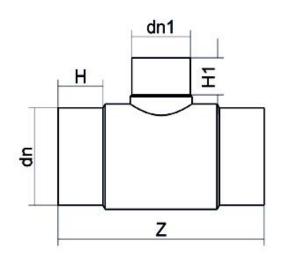

TECHNICAL DATASHEET

???? ????? ??? T 90° ????? ?????

| PRODUCT DETAILS |            | GEC       | GEOMETRIC CHARACTERISTICS |  |
|-----------------|------------|-----------|---------------------------|--|
| ITEM CODE       | TRP315180C | dn        | 315                       |  |
| dn              | 315 - 180  | dn1       | 180                       |  |
| SDR DESIGN      | 11         | H [mm]    | 152                       |  |
|                 |            | H1 [mm]   | 108                       |  |
|                 |            | Z [mm]    | 704                       |  |
|                 |            | Mass [kg] | 24.8                      |  |