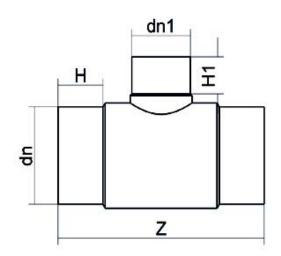

TECHNICAL DATASHEET

???? ????? ??? T 90° ????? ?????

| PRODUCT DETAILS |            | GEC       | GEOMETRIC CHARACTERISTICS |  |
|-----------------|------------|-----------|---------------------------|--|
| ITEM CODE       | TRP225160C | dn        | 225                       |  |
| dn              | 225 - 160  | dn1       | 160                       |  |
| SDR DESIGN      | 11         | H [mm]    | 121                       |  |
|                 |            | H1 [mm]   | 105                       |  |
|                 |            | Z [mm]    | 540                       |  |
|                 |            | Mass [kg] | 9.6                       |  |