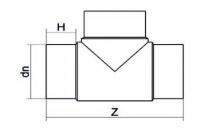

TECHNICAL DATASHEET

???? ??? T 90° ?????

| PRODUCT DETAILS |        | GEOMETRIC CHARACTERISTICS |     |
|-----------------|--------|---------------------------|-----|
| ITEM CODE       | TP225G | dn                        | 225 |
| dn              | 225    | H [mm]                    | 121 |
| SDR DESIGN      | 9      | Z [mm]                    | 540 |
|                 |        | Mass [kg]                 | 13  |