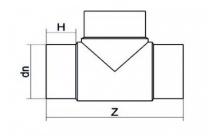

TECHNICAL DATASHEET

???? ??? T 90° ?????

| PRODUCT DETAILS |        | GEOMETRIC CHARACTERISTICS |      |
|-----------------|--------|---------------------------|------|
| ITEM CODE       | TP225H | dn                        | 225  |
| dn              | 225    | H [mm]                    | 121  |
| SDR DESIGN      | 7.4    | Z [mm]                    | 540  |
|                 |        | Mass [kg]                 | 14.7 |