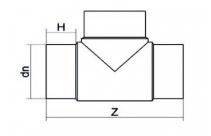

TECHNICAL DATASHEET

???? ??? T 90° ?????

| PRODUCT DETAILS |        | GEOMETRIC CHARACTERISTICS |      |
|-----------------|--------|---------------------------|------|
| ITEM CODE       | TP180H | dn                        | 180  |
| dn              | 180    | H [mm]                    | 108  |
| SDR DESIGN      | 7.4    | Z [mm]                    | 451  |
|                 |        | Mass [kg]                 | 7.75 |