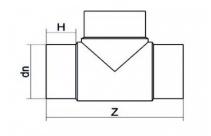

TECHNICAL DATASHEET

???? ??? T 90° ?????

| PRODUCT DETAILS |        | GEOMETRIC CHARACTERISTICS |     |
|-----------------|--------|---------------------------|-----|
| ITEM CODE       | ТР090Н | dn                        | 90  |
| dn              | 90     | H [mm]                    | 83  |
| SDR DESIGN      | 7.4    | Z [mm]                    | 303 |
|                 |        | Mass [kg]                 | 1.5 |