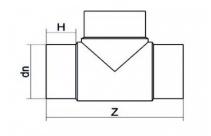

TECHNICAL DATASHEET

???? ??? T 90° ?????

| PRODUCT DETAILS |        | GEOMETRIC CHARACTERISTICS |      |
|-----------------|--------|---------------------------|------|
| ITEM CODE       | TP280B | dn                        | 280  |
| dn              | 280    | H [mm]                    | 142  |
| SDR DESIGN      | 17     | Z [mm]                    | 685  |
|                 |        | Mass [kg]                 | 15.3 |