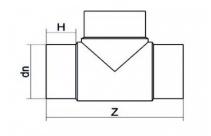

TECHNICAL DATASHEET

???? ??? T 90° ?????

| PRODUCT DETAILS |        | GEOMETRIC CHARACTERISTICS |     |
|-----------------|--------|---------------------------|-----|
| ITEM CODE       | TP225B | dn                        | 225 |
| dn              | 225    | H [mm]                    | 121 |
| SDR DESIGN      | 17     | Z [mm]                    | 540 |
|                 |        | Mass [kg]                 | 7.9 |