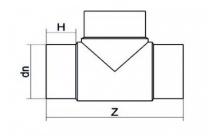

TECHNICAL DATASHEET

???? ??? T 90° ?????

| PRODUCT DETAILS |        | GEOMETRIC CHARACTERISTICS |      |
|-----------------|--------|---------------------------|------|
| ITEM CODE       | TP125B | dn                        | 125  |
| dn              | 125    | H [mm]                    | 91   |
| SDR DESIGN      | 17     | Z [mm]                    | 359  |
|                 |        | Mass [kg]                 | 1.66 |