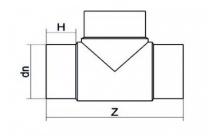

TECHNICAL DATASHEET

???? ??? T 90° ?????

| PRODUCT DETAILS |        | GEOMETRIC CHARACTERISTICS |      |
|-----------------|--------|---------------------------|------|
| ITEM CODE       | TP500C | dn                        | 500  |
| dn              | 500    | H [mm]                    | 220  |
| SDR DESIGN      | 11     | Z [mm]                    | 1090 |
|                 |        | Mass [kg]                 | 108  |