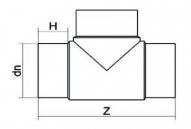

| PRODUCT DETAILS |        | GEOMETRIC CHARACTERISTICS |      |
|-----------------|--------|---------------------------|------|
| ITEM CODE       | TP400C | dn                        | 400  |
| dn              | 400    | H [mm]                    | 180  |
| SDR DESIGN      | 11     | Z [mm]                    | 880  |
|                 |        | Mass [kg]                 | 56.4 |