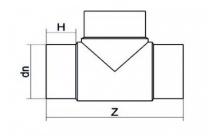

TECHNICAL DATASHEET

???? ??? T 90° ?????

| PRODUCT DETAILS |        | GEOMETRIC CHARACTERISTICS |      |
|-----------------|--------|---------------------------|------|
| ITEM CODE       | TP355C | dn                        | 355  |
| dn              | 355    | H [mm]                    | 168  |
| SDR DESIGN      | 11     | Z [mm]                    | 800  |
|                 |        | Mass [kg]                 | 40.3 |