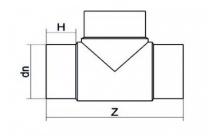

TECHNICAL DATASHEET

???? ??? T 90° ?????

| PRODUCT DETAILS |        | GEOMETRIC CHARACTERISTICS |     |
|-----------------|--------|---------------------------|-----|
| ITEM CODE       | TP180C | dn                        | 180 |
| dn              | 180    | H [mm]                    | 108 |
| SDR DESIGN      | 11     | Z [mm]                    | 451 |
|                 |        | Mass [kg]                 | 5.8 |