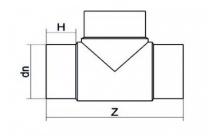

TECHNICAL DATASHEET

???? ??? T 90° ?????

| PRODUCT DETAILS |        | GEOMETRIC CHARACTERISTICS |     |
|-----------------|--------|---------------------------|-----|
| ITEM CODE       | TP160C | dn                        | 160 |
| dn              | 160    | H [mm]                    | 105 |
| SDR DESIGN      | 11     | Z [mm]                    | 425 |
|                 |        | Mass [kg]                 | 4.5 |