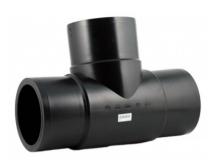

| PRODUCT DETAILS |        | GEOMETRIC CHARACTERISTICS |     |
|-----------------|--------|---------------------------|-----|
| ITEM CODE       | TP110C | dn                        | 110 |
| dn              | 110    | H [mm]                    | 91  |
| SDR DESIGN      | 11     | Z [mm]                    | 338 |
|                 |        | Mass [kg]                 | 1.7 |

<sup>\*</sup>The pictures are for illustrative purposes only. the product may differ in color and / or some of its parts.