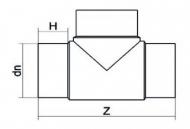

| PRODUCT DETAILS |        | GEOMETRIC CHARACTERISTICS |     |
|-----------------|--------|---------------------------|-----|
| ITEM CODE       | TP110C | dn                        | 110 |
| dn              | 110    | H [mm]                    | 91  |
| SDR DESIGN      | 11     | Z [mm]                    | 338 |
|                 |        | Mass [kg]                 | 1.7 |